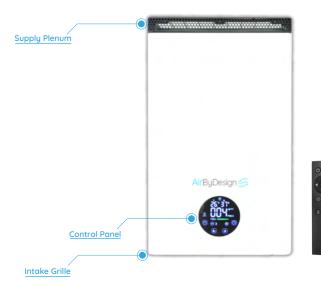

# **Control Panel**

The state-of-the-art control panel makes viewing the status and modifying the settings of your Pro easy.

## **Intake Grille**

Indoor air is pulled through the bottom intake grille for purification.

# Supply Plenum

Sterilized and purified air passes through a final filter then to the top discharge grille and into the room.