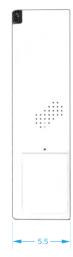

# **Dimensions and Specifications | Mini**

# AirByDesign MINI (H13 HEPA + UV)

| Electrical          | V/Hz/Ph  | 120 / 60 / 1                        |
|---------------------|----------|-------------------------------------|
| Connection          | Туре     | 3-Prong 120V plug with 5' wire      |
| Airflow (CFM)       | High     | 150                                 |
| Max Power Usage     | Watts    | 43                                  |
| Sound Level dBA     | Range    | 50 – 25                             |
| Pre-Filter 1        | Туре     | Woven Nylon                         |
| Pre-Filter 2        | Туре     | Activated Carbon                    |
| Main Filter         | Туре     | H13 HEPA 99.97% Efficiency          |
| Additional Filter 1 | Туре     | Nanometer Photocatalyst             |
| Sterilization 1     | Туре     | UV-C (254 nm)                       |
| Sterilization 2     | Туре     | Heavy Concentration Plasma          |
| Controls 1          | Туре     | Unit Mounted Touchscreen w/ Lockout |
| Controls 2          | Туре     | IR Remote Control                   |
| Dimensions          | HxWxD    | 20.5" × 12.2" × 5.5"                |
| Cabinet             | Material | Powder Coated Steel                 |
| Weight              | Lbs      | 17.4                                |