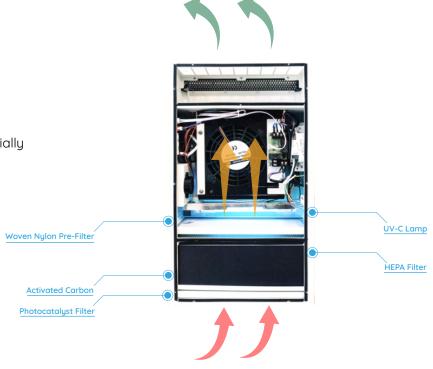

# Layers of Controls

Woven Nylon Pre Filter

Photocatalyst Filter

**UV-C Lamp** 

Activated Carbon

H<sub>13</sub> HEPA

## **Intake Grille**

Indoor air is pulled through the bottom intake grille for purification.

# Supply Plenum

Sterilized and purified air passes through a final filter then to the top discharge grille and into the room.

# Pre-Filter

The Woven Nylon Pre-Filter removes larger contaminents from entering the HEPA filter.

## **Photocatalyst Filter**

The Photocatalyst Filter effectively kills bacteria, viruses, fungi, and other potentially harmful microorganisms.

## **UV-C Lamp**

36W UV-C germicidal lamps further destroy bacteria and viruses in the air.

## **Activated Carbon**

The Activated Carbon Filter is a large capacity filter with fast absorption and desorption speeds.

# **HEPA Filter**

The H13 HEPA Filter is up to 99.97% efficient at removing the remaining particulate from the air.