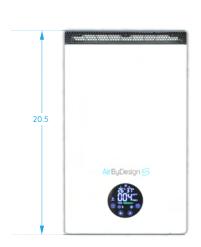

# **Dimensions and Specifications | Mini**

# AirByDesign MINI (H13 HEPA + UV)

| Electrical          | V/Hz/Ph  | 120 / 60 / 1                        |
|---------------------|----------|-------------------------------------|
| Connection          | Туре     | 3-Prong 120V plug with 5' wire      |
| Airflow (CFM)       | High     | 150                                 |
| Max Power Usage     | Watts    | 43                                  |
| Sound Level dBA     | Range    | 50 – 25                             |
| Pre-Filter 1        | Туре     | Woven Nylon                         |
| Pre-Filter 2        | Туре     | Activated Carbon                    |
| Main Filter         | Туре     | H13 HEPA 99.97% Efficiency          |
| Additional Filter 1 | Туре     | Nanometer Photocatalyst             |
| Sterilization 1     | Туре     | UV-C (254 nm)                       |
| Sterilization 2     | Туре     | Heavy Concentration Plasma          |
| Controls 1          | Туре     | Unit Mounted Touchscreen w/ Lockout |
| Controls 2          | Туре     | IR Remote Control                   |
| Dimensions          | HxWxD    | 20.5" × 12.2" × 5.5"                |
| Cabinet             | Material | Powder Coated Steel                 |
| Weight              | Lbs      | 17.4                                |