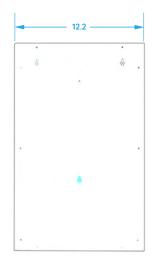

# **Dimensions and Specifications | Mini**

# AirByDesign MINI (H13 HEPA + UV)

| Electrical          | V/Hz/Ph  | 120 / 60 / 1                        |
|---------------------|----------|-------------------------------------|
| Connection          | Туре     | 3-Prong 120V plug with 5' wire      |
| Airflow (CFM)       | High     | 150                                 |
| Max Power Usage     | Watts    | 43                                  |
| Sound Level dBA     | Range    | 50 – 25                             |
| Pre-Filter 1        | Туре     | Woven Nylon                         |
| Pre-Filter 2        | Туре     | Activated Carbon                    |
| Main Filter         | Туре     | H13 HEPA 99.97% Efficiency          |
| Additional Filter 1 | Туре     | Nanometer Photocatalyst             |
| Sterilization 1     | Туре     | UV-C (254 nm)                       |
| Sterilization 2     | Туре     | Heavy Concentration Plasma          |
| Controls 1          | Туре     | Unit Mounted Touchscreen w/ Lockout |
| Controls 2          | Туре     | IR Remote Control                   |
| Dimensions          | HxWxD    | 20.5" × 12.2" × 5.5"                |
| Cabinet             | Material | Powder Coated Steel                 |
| Weight              | Lbs      | 17.4                                |