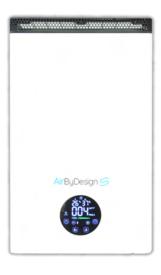

# **Control Panel**

The state-of-the-art control panel makes viewing the status and modifying the settings of your Pro easy.

# **Dimensions and Specifications | Mini**

# AirByDesign MINI (H13 HEPA + UV)

| Electrical          | V/Hz/Ph  | 120 / 60 / 1                        |
|---------------------|----------|-------------------------------------|
| Connection          | Туре     | 3-Prong 120V plug with 5' wire      |
| Airflow (CFM)       | High     | 150                                 |
| Max Power Usage     | Watts    | 43                                  |
| Sound Level dBA     | Range    | 50 – 25                             |
| Pre-Filter 1        | Туре     | Woven Nylon                         |
| Pre-Filter 2        | Туре     | Activated Carbon                    |
| Main Filter         | Туре     | H13 HEPA 99.97% Efficiency          |
| Additional Filter 1 | Туре     | Nanometer Photocatalyst             |
| Sterilization 1     | Туре     | UV-C (254 nm)                       |
| Sterilization 2     | Туре     | Heavy Concentration Plasma          |
| Controls 1          | Туре     | Unit Mounted Touchscreen w/ Lockout |
| Controls 2          | Туре     | IR Remote Control                   |
| Dimensions          | HxWxD    | 20.5" × 12.2" × 5.5"                |
| Cabinet             | Material | Powder Coated Steel                 |
| Weight              | Lbs      | 17.4                                |